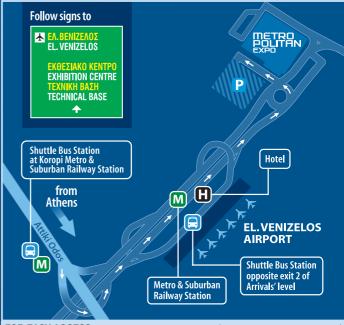

FOR EASY ACCESS: BY PUBLIC TRANSPORT Metro (Line 3 - blue line, stop at Airport). Suburban Railway (Line Neratziotissa / Doukissis Plakentias / Airport). Buses (X93 from Kifissos Intercity Bus Station-X95 from Syntagma Square-X96 from Piraeus-X97 from Elliniko).

By car (Attiki Odos Expressway, direction Airport). Signage on the Attiki Odos Expressway leads to the exhibition centre.

**Shuttle bus service:** All day (every 30 min) from Exit 2 at the Arrivals' level of the Athens Airport to Posidonia 2022.